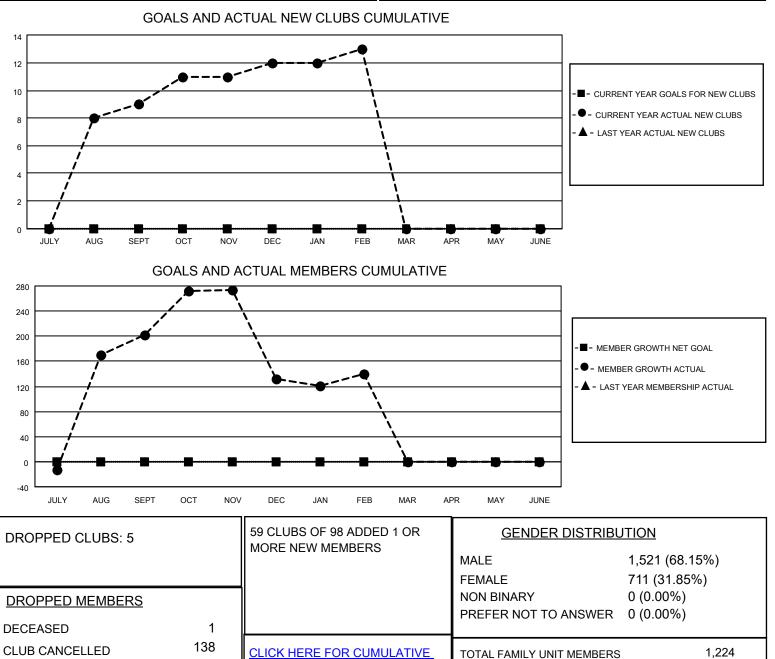

## LOCATION NEPAL

District 325 H

Results as of: 2/28/2023

| Clubs                 |               |           |               | Members               |                       |                         |                                                    |
|-----------------------|---------------|-----------|---------------|-----------------------|-----------------------|-------------------------|----------------------------------------------------|
| RESULTS FOR 2022-2023 |               |           |               | RESULTS FOR 2022-2023 |                       |                         |                                                    |
| QUARTER               | NEW CLUB GOAL | NEW CLUBS | DROPPED CLUBS | QUARTER               | ER GROWTH NET<br>GOAL | MEMBER GROWTH<br>ACTUAL | DROPPED<br>MEMBERS ACTUAL<br>(including transfers) |
| JULY/AUG/SEPT         | 0             | 9         | 1             | JULY/AUG/SEPT         | 0                     | 299                     | 95                                                 |
| OCT/NOV/DEC           | 0             | 3         | 4             | OCT/NOV/DEC           | 0                     | 137                     | 203                                                |
| JAN/FEB/MAR           | 0             | 1         | 0             | JAN/FEB/MAR           | 0                     | 139                     | 95                                                 |
| APR/MAY/JUNE          | 0             | 0         | 0             | APR/MAY/JUNE          | 0                     | 0                       | 0                                                  |